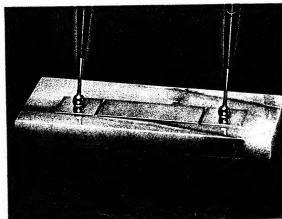

\$55 Green onyx, 31/4 x 81/2", two \$6 pens 3B8

## **PARKER DESK SETS**

Very special gifts . . . for very special people . . . on very special occasions

March, 1971

\$50 Jet crystal, 4 x 101/2", two \$6 pens 3C1

\$47.50 Mexican onyx, 4 x 101/2", two \$6 pens 3BU

\$45 Walnut with stoneware cup and letter opener, 31/4 x 81/2", two \$6 pens 3BF

\$35 Walnut with stoneware cup and letter opener, 31/4 x 81/2", \$6 pen 3B3

\$35 Green onyx,  $3\frac{1}{4} \times 5\frac{1}{2}$ ", \$6 pen 3AH